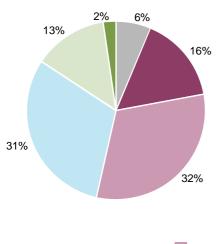

### OVERALL CORE AND RECOMMENDED RESULTS

The pie charts below illustrate how your organisation performed in comparison to **all Brand Owner APCO Members**. For the 2020 APCO Annual Report, the total average score for core criteria was 38%.

Performance Levels: Not yet started (=0%), Getting started (1% to 20%), Good progress (21% to 40%), Advanced (41% to 60%), Leading (61% to 80%), Beyond best practice (81% to 100%).