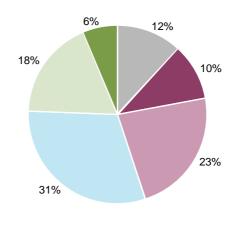

### OVERALL CORE AND RECOMMENDED RESULTS

The pie charts below illustrate how your organisation performed in comparison to **all Brand Owner APCO Members**. For the 2020 APCO Annual Report, the total average score for core criteria was 38%.

Performance Levels: Not yet started (=0%), Getting started (1% to 20%), Good progress (21% to 40%), Advanced (41% to 60%), Leading (61% to 80%), Beyond best practice (81% to 100%).