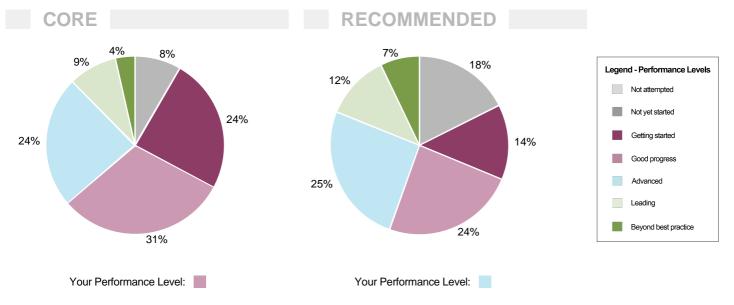

#### SUPPLY CHAIN

The pie charts below illustrate how your organisation performed in comparison to fellow APCO Members in the Importer / Supplier supply chain position.

### **TURNOVER**

The pie charts below illustrate how your organisation performed in comparison to fellow APCO Members in the **Small [up to \$50 million]** turnover bracket.