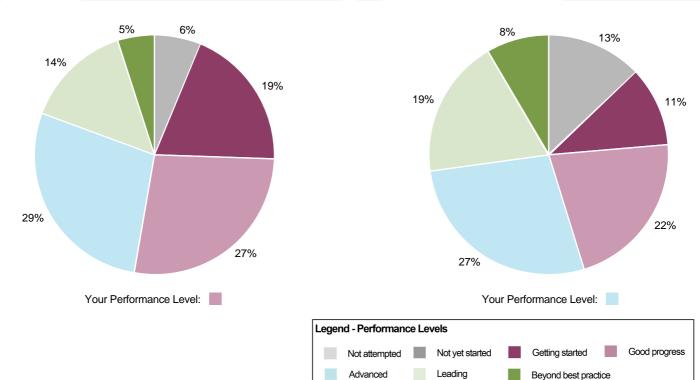

### OVERALL CORE AND RECOMMENDED RESULTS

The pie charts below illustrate how your organisation performed in comparison to **all Brand Owner APCO Members**. For the 2020 APCO Annual Report, the total average score for core criteria was 38%.

Performance Levels: Not yet started (=0%), Getting started (1% to 20%), Good progress (21% to 40%), Advanced (41% to 60%), Leading (61% to 80%), Beyond best practice (81% to 100%).