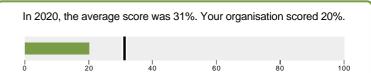

### RESULTS BY SECTOR

The pie charts below illustrate how your organisation performed in comparison to fellow APCO Members in your recorded industry sector, supply chain position and turnover bracket.

### **TURNOVER**

The pie charts below illustrate how your organisation performed in comparison to fellow APCO Members in the **Small [up to \$50 million]** turnover bracket.