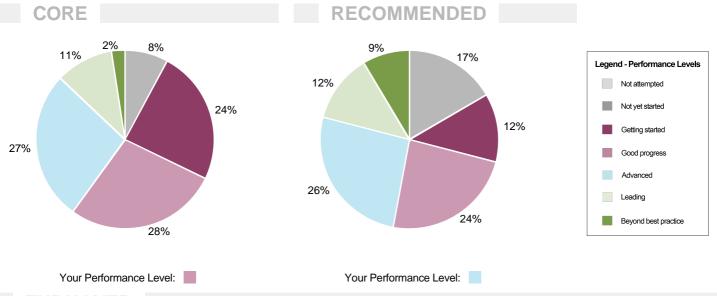

### RESULTS BY SECTOR

The pie charts below illustrate how your organisation performed in comparison to fellow APCO Members in your recorded industry sector, supply chain position and turnover bracket.

#### **INDUSTRY**

The pie charts below illustrate how your organisation performed in comparison to fellow APCO Members in the Healthcare and scientific sector.

#### CORE

### RECOMMENDED

Your Performance Level:

Your Performance Level: