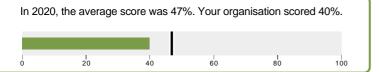

### RESULTS BY SECTOR

The pie charts below illustrate how your organisation performed in comparison to fellow APCO Members in your recorded industry sector, supply chain position and turnover bracket.

#### SUPPLY CHAIN

The pie charts below illustrate how your organisation performed in comparison to fellow APCO Members in the Importer / Supplier supply chain position.