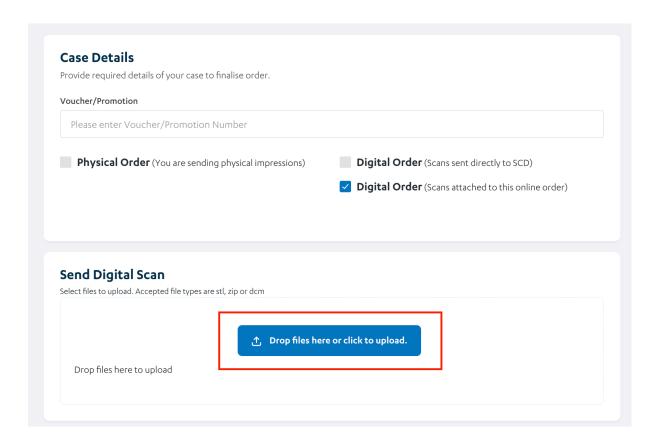

After selecting Digital Order, please upload your scans under Click on the Drop files here or click to upload button to upload scans (in STL or dcm format only)

Note: If you have any photos or any additional documents for your order, either physical or digital, please go to Attachments section and upload your files there.