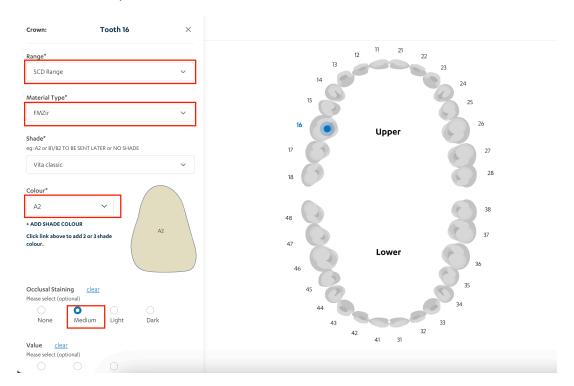

e and phone number as shown below, and tick "I'm not a robot".

# Enter your SCD AU account and phone details to setup your password 1234 02 8062 9800 I'm not a robot Reset Password Back to login



3. Once you access your MySCD portal, click on "Order Online" on the left side menu



#### 4. Select the type of case.

New case or Continuation/Remake case

5. Select dentist name from the filter, add patient's name or ID, and the date you require finished order back in your practice.

Please note: This should not be the date of the patient's appointment.

Then press 'Create Order' button.





You can either save as draft or close that option and continue if you need to submit your order on the spot.



### 6. Select type of work





### 7. Select tooth, and additional items for the case.



## 8. Add additional instructions if needed, and click "Add to cart."





#### 9. Click on "Finalise Order"



To finalise your order, you must select if an order is physical OR digital.

- -Select Physical Order if you are only sending physical impressions.
- Select Digital Order(scans sent directly to SCD), if you are sending instructions only, and have already sent us scans directly from your scanner.
- Select Digital Order (Scans attached to this online order), if you have exported your scans from your scanner and you are using your SCD portal to upload them.





After selecting Digital Order, please upload your scans under Click on the Drop files here or click to upload button to upload scans (in STL or dcm format only)



Note: If you have any photos or any additional documents f