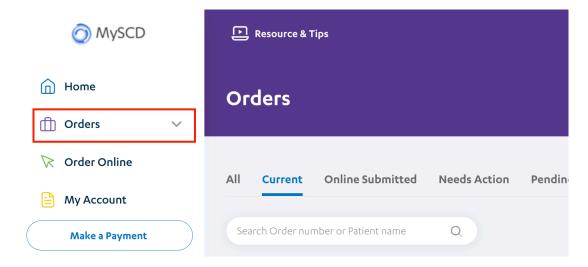

11. You can check your orders by clicking 'Orders' on the left of the dashboard menu.

To view a submitted order and print the lab sheet of the order, go to the right hand side and display the three vertical dots.