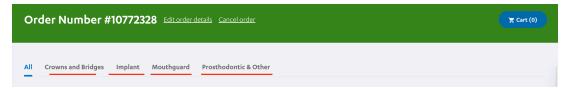

o enter your practice phone number, please enter the area code and phone number as shown below, and tick "I'm not a robot".

# Enter your SCD AU account and phone details to setup your password 1234 02 8062 9800 I'm not a robot Reset Password Back to login



3. Once you access your MySCD portal, click on "Order Online" on the left side menu



#### 4. Select the type of case.

New case or Continuation/Remake case

5. Select dentist name from the filter, add patient's name or ID, and the date you require finished order back in your practice.

Please note: This should not be the date of the patient's appointment.

Then press 'Create Order' button.





You can either save as draft or close that option and continue if you need to submit your order on the spot.



### 6. Select type of work





### 7. Select tooth, and additional items for the case.



## 8. Add additional instructions if needed, and click "Add to cart."





#### 9. Click on "Finalise Order"



To finalise your order, you must select if an order is physical OR digital.

- -Select Physical Order if you are only sending physical impressions.
- Select Digital Order(scans sent directly to SCD), if you are sending instructions only, and have already sent us scans directly from your scanner.
- Select Digital Order (Scans attached to this online order), if you have exported your scans from your scanner and you are using your SCD portal to upload them.





After selecting Digital Order, please upload your scans under Click on the Drop files here or click to upload button to upload scans (in STL or dcm format only)