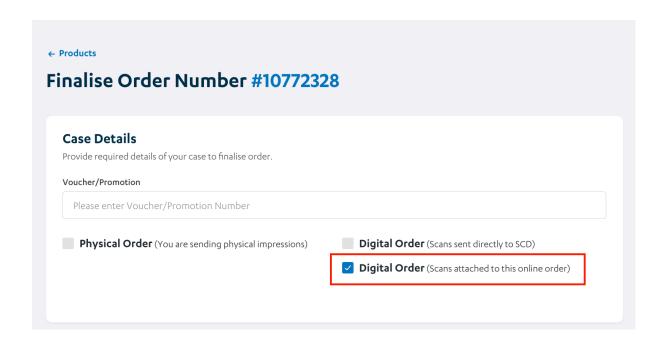

#### 9. Click on "Finalise Order"

To finalise your order, you must select if an order is physical OR digital.

- -Select Physical Order if you are only sending physical impressions.
- Select Digital Order(scans sent directly to SCD), if you are sending instructions only, and have already sent us scans directly from your scanner.
- Select Digital Order (Scans attached to this online order), if you have exported your scans from your scanner and you are using your SCD portal to upload them.