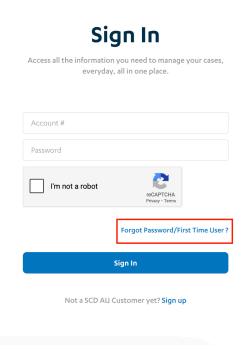

#### 2. Enter your SCD account number and password.

If you don't know your password, re-set by pressing "Forgot Password/ First Time User"

When asked to enter your practice phone number, please enter the area code and phone number as shown below, and tick "I'm not a robot".