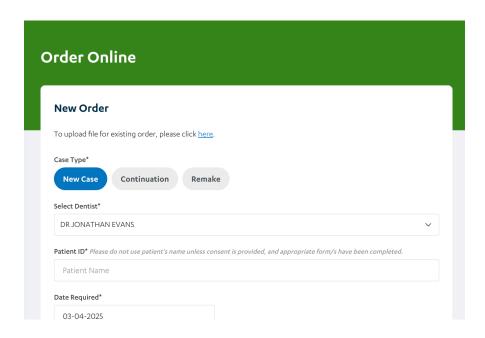

#### 4. Select the type of case.

New case or Continuation/Remake case

5. Select dentist name from the filter, add patient's name or ID, and the date you require finished order back in your practice.

Please note: This should not be the date of the patient's appointment.