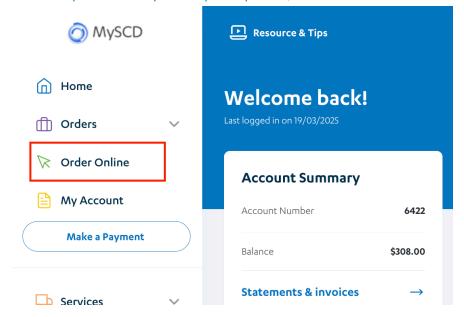

# Enter your SCD AU account and phone details to setup your password 1234 02 8062 9800 I'm not a robot Reset Password Back to login

3. Once you access your MySCD portal, click on "Order Online" on the left side menu