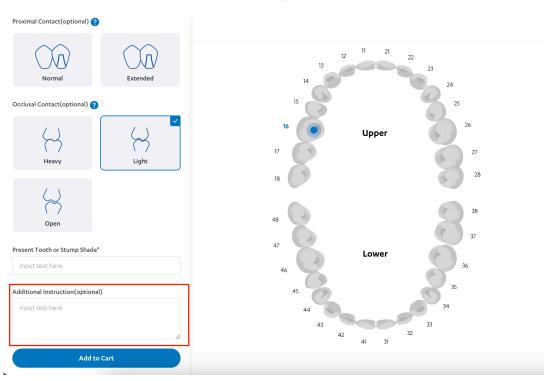

our SCD AU account and phone details to setup your password 1234 02 8062 9800 I'm not a robot Reset Password Back to login



3. Once you access your MySCD portal, click on "Order Online" on the left side menu



#### 4. Select the type of case.

New case or Continuation/Remake case

5. Select dentist name from the filter, add patient's name or ID, and the date you require finished order back in your practice.

Please note: This should not be the date of the patient's appointment.

Then press 'Create Order' button.





You can either save as draft or close that option and continue if you need to submit your order on the spot.



### 6. Select type of work





### 7. Select tooth, and additional items for the case.



## 8. Add additional instructions if needed, and click "Add to cart."





#### 9. Click on "Finalise Order"



To finalise your order, you must select if an order is physical OR digital.

- -Select Physical Order if you are only sending physical impressions.
- Select Digital Order(scans sent directly to SCD), if you are sending instructions only, and have already sent us scans directly from your scanner.
- Select Digital Order (Scans attached to this online order), if you have exported your scans from your scanner and you are using your SCD portal to upload them.





After selecting Digital Order, please upload your scans under Click on the Drop files here or click to upload button to upload scans (in STL or dcm format only)



Note: If you have any photos or any additional documents for your order, either physical or digital, please go to Attachments secti