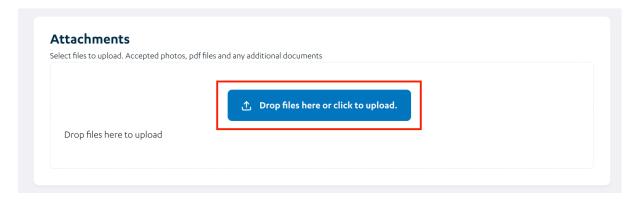

After selecting Digital Order, please upload your scans under Click on the Drop files here or click to upload button to upload scans (in STL or dcm format only)

Note: If you have any photos or any additional documents for your order, either physical or digital, please go to Attachments section and upload your files there.