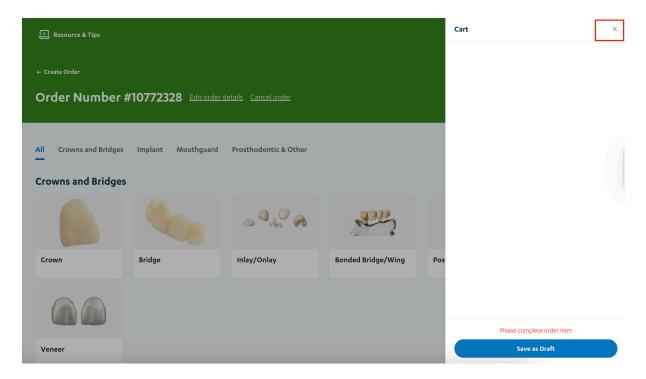

Then press 'Create Order' button.

You can either save as draft or close that option and continue if you need to submit your order on the spot.

### 6. Select type of work

### 7. Select tooth, and additional items for the case.

## 8. Add additional instructions if needed, and click "Add to cart."