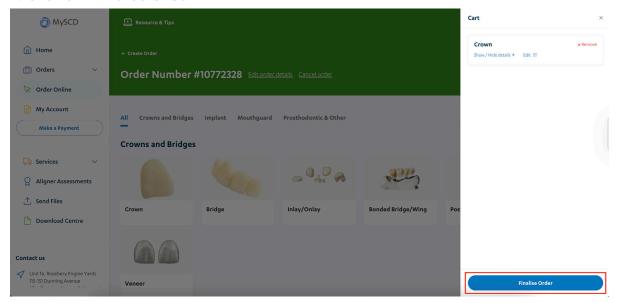

## 8. Add additional instructions if needed, and click "Add to cart."

#### 9. Click on "Finalise Order"

To finalise your order, you must select if an order is physical OR digital.

- -Select Physical Order if you are only sending physical impressions.
- Select Digital Order(scans sent directly to SCD), if you are sending instructions only, and have already sent us scans directly from your scanner.
- Select Digital Order (Scans attached to this online order), if you have exported your scans from your scanner and you are using your SCD portal to upload them.